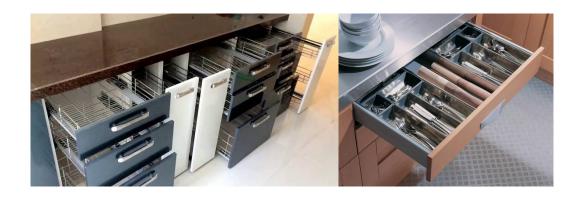

| Trolley & Cabinets       | Details                                            | Quantity | Specifications |
|--------------------------|----------------------------------------------------|----------|----------------|
| Style                    | Standard trolleys /<br>Tandem box                  |          |                |
| Material 1               | Natural Wood / Painted Wood / Laminated Wood       |          |                |
| Color 1                  |                                                    |          |                |
| Material 2               | Natural Wood /<br>Painted Wood /<br>Laminated Wood |          |                |
| Color 2                  |                                                    |          |                |
| Trolley Material         | Natural Wood /<br>Painted Wood /<br>Laminated Wood |          |                |
| Trolley Style            |                                                    |          |                |
| Trolley Hardware         |                                                    |          |                |
| Cabinet Door<br>Hardware |                                                    |          |                |