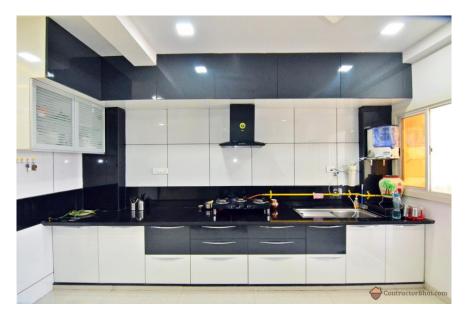

## Kitchen Style

| Straight Kitchen | L-shaped Kitchen |
|------------------|------------------|
| C-shape Kitchen  | Island Kitchen   |

**NOTE** - Well before you proceed with buying of any kind of material or product it very essential to have measurements of your entire room/ space with you. This helps avoid purchasing stuff that may not fit or be of lesser quantity which may not be available then.